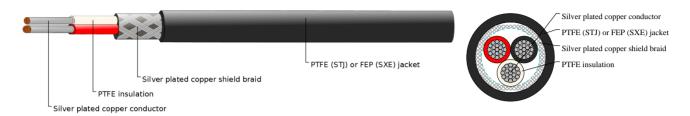

#### CABLE CONSTRUCTION

Conductor: stranded silver plated copper(also available nickel plated copper)

Insulation: Type E extruded PTFE Insulation Wall Thickness: 0.006"

Shield: Braided silver plated copper shield (85% Coverage)

Jacket: Tape wrapped PTFE (STJ) or Extruded FEP (SXE) Jacket (White preferred)